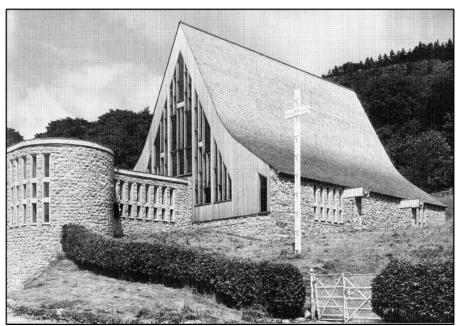

## WEST YORKSHIRE AND GEORGE PACE

27 - 29 June 2025

Scargill Chapel near Kettlewell. BD23 5HU

### COST PER PERSON, in the range of £550 to £600, to be confirmed.

Following the success of last year's trip to Dumfries and Galloway we have reserved accommodation at the Scargill Movement's Community in Wharfedale. We plan to visit a mix of architectural wonders in the environs of Ripon, Skipton and Bradford. Bradford is this year's U.K. City of Culture and hopefully there will be some special architectural visits available. The wonderful chapel, and other buildings, at Scargill were designed by George Pace, (1915 – 1975) and we intend to visit several of his other works during our threeday trip.